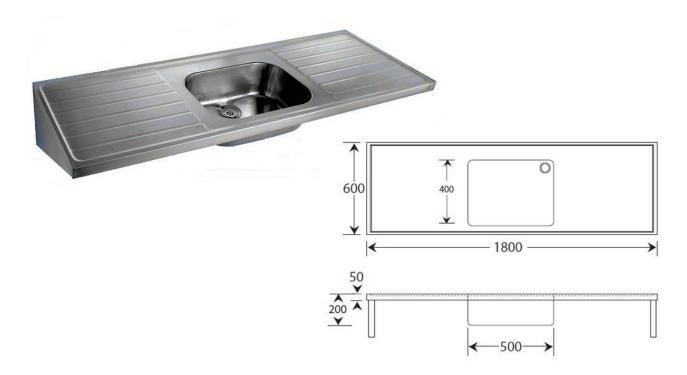

## **Dimensions**

- Length: 1800mm
- Front to back: 600mm
- **Depth:** 200mm
- Bowl size: 500mm x 400mm x 200mm